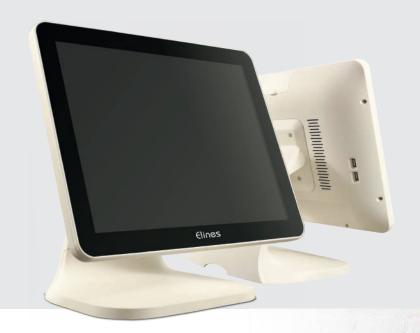

# ELINES IRIS OPTION METALLIC WHITE COLOR

THE POS TERMINAL CAN BE WALL-MOUNTED THANKS TO THE 75MM VESA SYSTEM.

The sleek 15-inch screen is also true flat to enhance its design, featuring minimalist and elegant lines.

#### OTHER CHARACTERISTICS

Color: Black, White, Silver frameDimensions: 430 x 280 x 420 mm

Weight net: 4.9 kgBox weight: 6 Kg

• **Certificate:** CE, FC, RoHS

• **VESA:** MIS-D 75C

• MSR (Optional)

• **Dallas Key** (Optional)