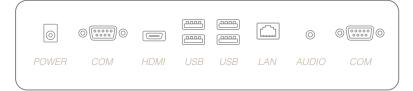

#### PORTS - E/S

• 6 \* USB (4\* USB 2.0, 2 \* USB 3.0)

2 \* COM

• 1 \* HDMI

1 \* I/O AUDIO

• 1 \* Ethernet RJ45