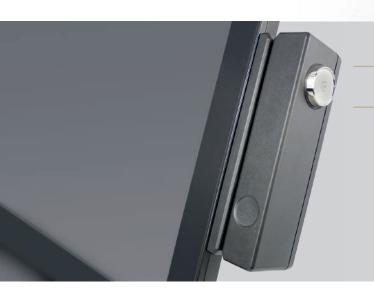

# DALLAS KEY LOCK

Compact accessory combining a Dallas key lock and an MSR reader, ideal for securing POS access and reading magnetic stripe cards safely and efficiently.