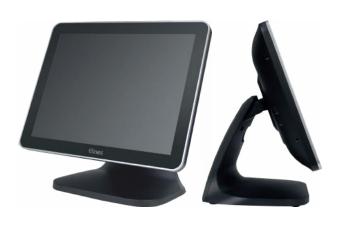

# SILVER FRAME

The IRIS POS is also available with a silver frame version, for a more elegant finish.