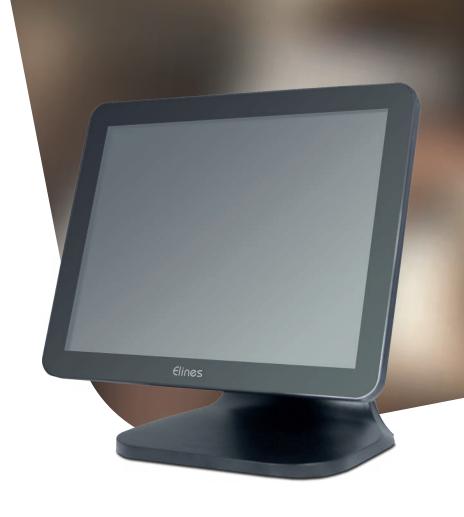

# **DESCRIPTION**

The Elines IRIS touch screen POS (Point of Sale) is entirely made of metal, with an aluminum structure and base, making it one of the most stable and resistant devices in our catalog.

The sleek 15-inch screen is also true flat to enhance its design, featuring minimalist and elegant lines.

#### **TOUCH PANEL**

Screen: 15" - LED
Resolution: 1024 x 768
Bright: 200 cd/m2
Panel: True flat capacitis

Panel: True flat capacitive
 Adjustment angle: 0 - 45°

#### OTHER CHARACTERISTICS

Color: Black, White, Silver frameDimensions: 430 x 280 x 420 mm

Weight net: 4.9 kgBox weight: 6 Kg

• **Certificate:** CE, FC, RoHS

• **VESA:** MIS-D 75C

• MSR (Optional)

• **Dallas Key** (Optional)