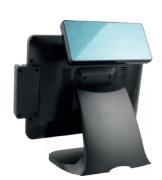

# **DESCRIPTION**

The Elines IRIS touch screen POS (Point of Sale) is entirely made of metal, with an aluminum structure and base, making it one of the most stable and resistant devices in our catalog.

The sleek 15-inch screen is also true flat to enhance its design, featuring minimalist and elegant lines.

#### **TOUCH PANEL**

Screen: 15" - LED
Resolution: 1024 x 768
Bright: 200 cd/m2
Panel: True flat capacitis

Panel: True flat capacitive
 Adjustment angle: 0 - 45°