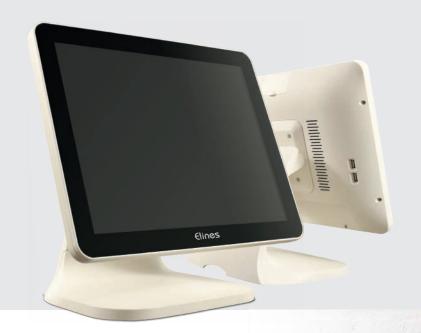

# ELINES IRIS OPTION METALLIC WHITE COLOR

THE POS TERMINAL CAN BE WALL-MOUNTED THANKS TO THE 75MM VESA SYSTEM.

# SILVER FRAME

The IRIS POS is also available with a silver frame version, for a more elegant finish.