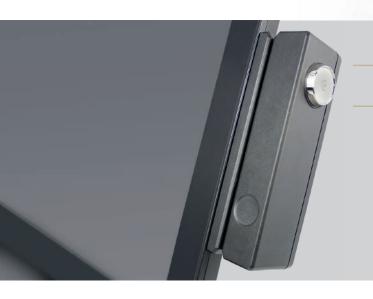

# DALLAS KEY LOCK

Compact accessory combining a Dallas key lock and an MSR reader, ideal for securing POS access and reading magnetic stripe cards safely and efficiently.