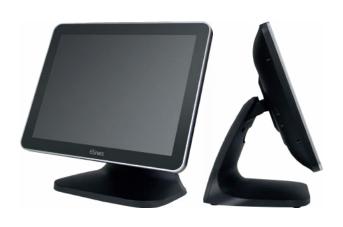

## DESCRIPTION

The Elines IRIS touch screen POS (Point of Sale) is entirely made of metal, with an aluminum structure and base, making it one of the most stable and resistant devices in our catalog.

Furthermore, the structure allows for the integration of various peripherals to make the POS system much more comprehensive: a second screen, a customer display, Dallas key lock, and magnetic stripe reader.

The sleek 15-inch screen is also true flat to enhance its design, featuring minimalist and elegant lines.

#### **TOUCH PANEL**

Screen: 15" - LED
Resolution: 1024 x 768
Bright: 350 cd/m2
Panel: True flat capacitive

• Adjustment angle: 0 - 45°