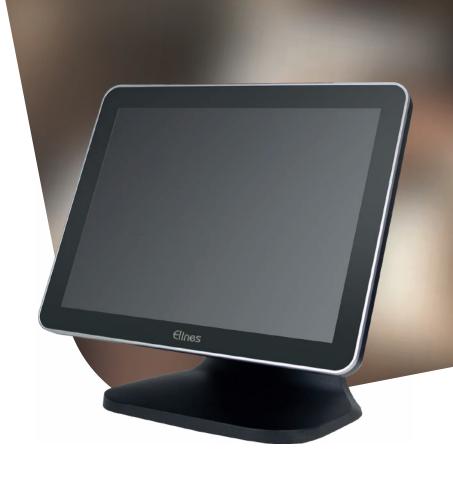

## DESCRIPTION

The Elines IRIS touch screen POS (Point of Sale) is entirely made of metal, with an aluminum structure and base, making it one of the most stable and resistant devices in our catalog.

Furthermore, the structure allows for the integration of various peripherals to make the POS system much more comprehensive: a second screen, a customer display, Dallas key lock, and magnetic stripe reader.

The sleek 15-inch screen is also true flat to enhance its design, featuring minimalist and elegant lines.

#### **TOUCH PANEL**

Screen: 15" - LED
Resolution: 1024 x 768
Bright: 350 cd/m2
Panel: True flat capacitive

• Adjustment angle: 0 - 45°

#### OTHER CHARACTERISTICS

Color: Black, White, Silver frameDimensions: 430 x 280 x 420 mm

Weight net: 4.9 kgBox weight: 6.5 KgCertificate: CE, FC, RoHS

• **VESA:** MIS-D 75C

• MSR (Optional)

• **Dallas Key** (Optional)