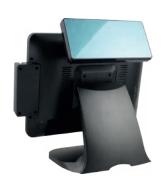

## DESCRIPTION

The Elines IRIS touch screen POS (Point of Sale) is entirely made of metal, with an aluminum structure and base, making it one of the most stable and resistant devices in our catalog.

Furthermore, the structure allows for the integration of various peripherals to make the POS system much more comprehensive: a second screen, a customer display, Dallas key lock, and magnetic stripe reader.

The sleek 15-inch screen is also true flat to enhance its design, featuring minimalist and elegant lines.

#### OTHER CHARACTERISTICS

Color: Black, White, Silver frameDimensions: 430 x 280 x 420 mm

Weight net: 4.9 kgBox weight: 6.5 KgCertificate: CE, FC, RoHS

• **VESA:** MIS-D 75C

• MSR (Optional)

• **Dallas Key** (Optional)