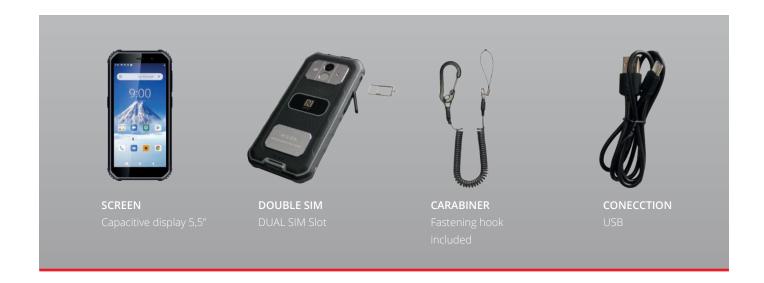

#### **ACCESORIES**

Charger USB Wire

DIMENSIONS 155 x77 x 15.05 mm

WEIGHT 220 g

WORKNG TEMPERATURE -10 °C to 50 °C STORAGE TEMPERATURE -30 °C to 70 °C

HUMEDY 5% ~ 95%

#### DISPLAY

Resolution

Display Touch technology Bright 5.5 inch Capacitive 380 Lumen 1440x720 - 320dpi

## PORTS I/O

USB type C Dual SIM TF Card