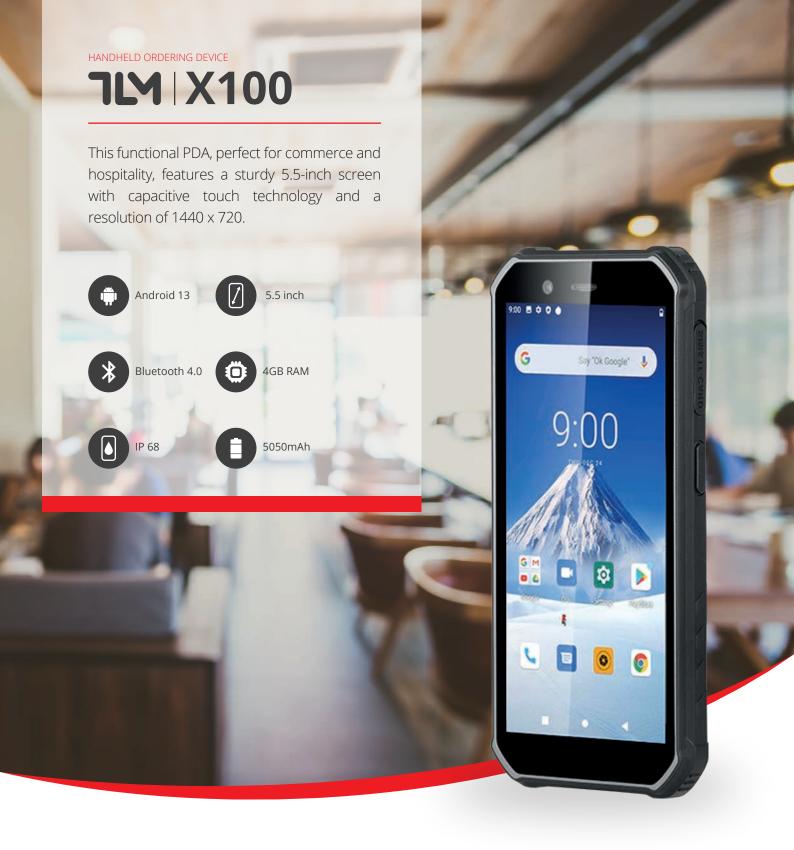

This TLM handheld device meets the essential features for the daily work of any commerce and hospitality establishment. It boasts a large 5.5-inch capacitive touchscreen and is resistant to drops, water, and dust, thanks to its IP-68 protection.

The X100 PDA features dual SIM slots and dual cameras of 8 and 13 megapixels. It includes NFC functionality for data transmission, as well as Dual WiFi and Bluetooth 4.0.

#### DISPLAY

Resolution

Display Touch technology Bright 5.5 inch Capacitive 380 Lumen 1440x720 - 320dpi

#### **POWER SUPPLY**

Battery 5050mAh Li-Polymer

#### CERTIFICATES

Resistance IP68 Protection Certificates IP-68, CE, FCC