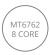

# **OPTIONALS ACCESORIES**

Hand Strap

Scanner

DIMENSIONS 175 x 79 x 16,8 mm WEIGHT 288 g

WEIGHT 23 WORKING TEMPERATURE -1 STORAGE TEMPERATURE -4 HUMEDITY 55

-10 °C to 50 °C -40 °C to 70 °C 5% ~ 95%

#### **FUNCTIONS**

Scanner 1D/2D (Optional) GPS Dual Wifi NFC

HAND STRAP

**BATTERY** Removable

PROTECTION IP67