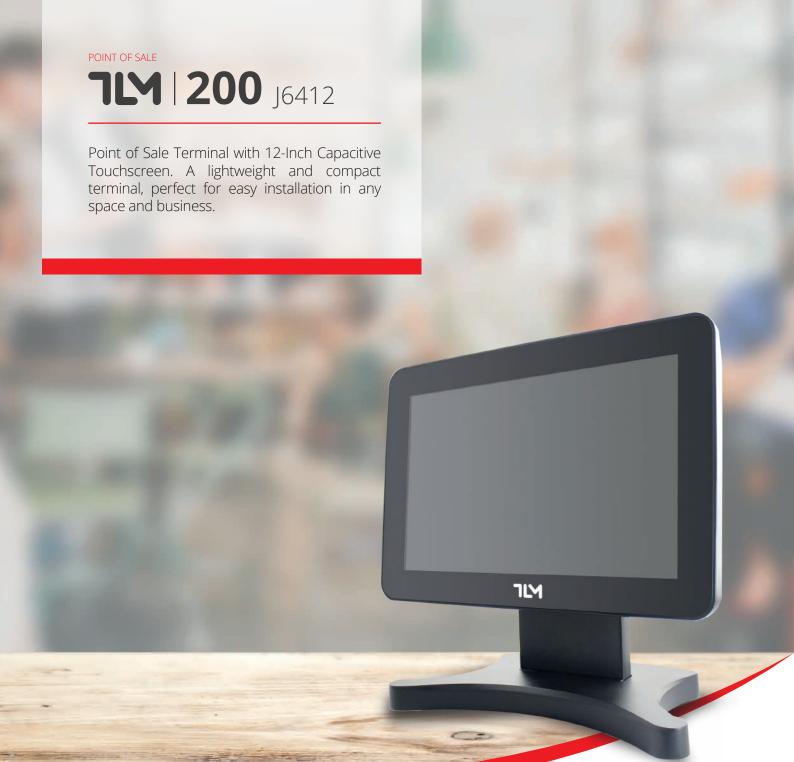

The compact **TLM 200 POS** terminal is designed to fit in any type of space. Thanks to its small dimensions, it can be conveniently placed under the counter or mounted on the wall using its VESA mount support. It features a 12-inch screen, with an ABS structure and a metal stand.

Don't let its small size fool you, as it's a POWERFUL device on the inside. It comes equipped with a J6412 processor, 8GB of RAM, and 128GB of storage in its basic version. It can be expanded upon request to meet the specific needs of your business.

## **7LM | 200** J6412