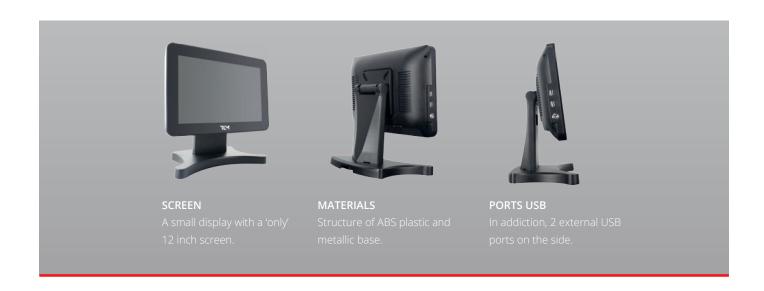

The compact **TLM 200 POS** terminal is designed to fit in any type of space. Thanks to its small dimensions, it can be conveniently placed under the counter or mounted on the wall using its VESA mount support. It features a 12-inch screen, with an ABS structure and a metal stand.