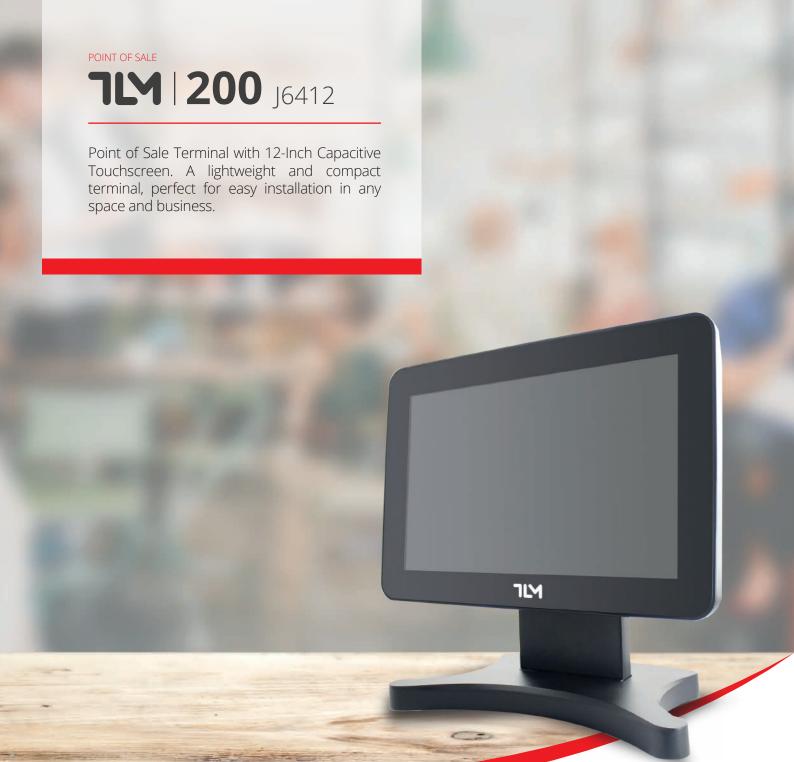

The compact **TLM 200 POS** terminal is designed to fit in any type of space. Thanks to its small dimensions, it can be conveniently placed under the counter or mounted on the wall using its VESA mount support. It features a 12-inch screen, with an ABS structure and a metal stand.

Don't let its small size fool you, as it's a POWERFUL device on the inside. It comes equipped with a J6412 processor, 8GB of RAM, and 128GB of storage in its basic version. It can be expanded upon request to meet the specific needs of your business.