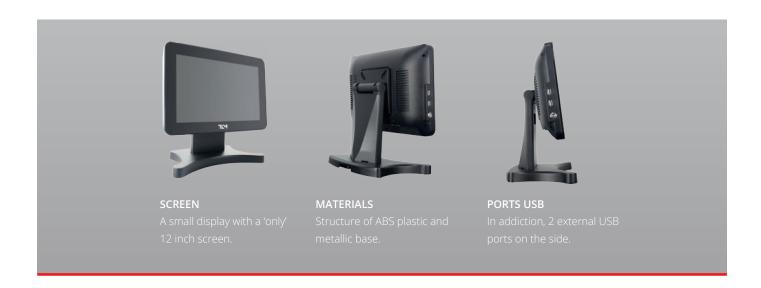

The compact **TLM 200 POS** terminal is designed to fit in any type of space. Thanks to its small dimensions, it can be conveniently placed under the counter or mounted on the wall using its VESA mount support. It features a 12-inch screen, with an ABS structure and a metal stand.