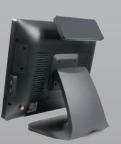

Point of Sale (POS) terminal with a 17-inch capacitive touchscreen. An ideal POS system for software and businesses that require a large screen.

The **TLM 700 POS** terminal stands out with its large 17-inch capacitive touchscreen, making it ideal for tasks that require ample screen space or software that needs to organize multiple windows simultaneously. It is constructed with a lightweight ABS material and a metal stand, ensuring a comfortable, convenient, and stable system.

#### WORK ENVIRONMENT

Working temperature Storaged temperature Humedity Protection 0 to 60℃ -20 to 80℃ 10% to 90% IP54

**DISPLAY** Huge 17-inch capacitive touchscreen.

**DESIGN** With clean lines and high-quality materials.