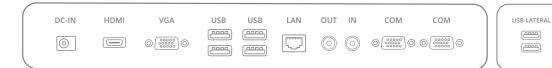

Furthermore, this system comes equipped with all the necessary ports for connecting optional peripherals. It includes 6 USB ports, two of which are conveniently located on the back of the screen, as well as COM ports, VGA, HDMI, and a 1GB LAN port. Additionally, this system has built-in Wi-Fi for seamless wireless device connectivity.

# PUERTOS I/O

| USB   | 6                      |
|-------|------------------------|
| Serie | 2                      |
| LAN   | 1 Ethernet 10/100/1000 |
| VGA   | 1                      |
| HDMI  | 1                      |