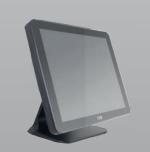

Point of Sale (POS) terminal with a 17-inch capacitive touchscreen. An ideal POS system for software and businesses that require a large screen.

The **TLM 700 POS** terminal stands out with its large 17-inch capacitive touchscreen, making it ideal for tasks that require ample screen space or software that needs to organize multiple windows simultaneously. It is constructed with a lightweight ABS material and a metal stand, ensuring a comfortable, convenient, and stable system.

## TOUCH PANEL

| Adjustement angle 45° | Display<br>Touch technology<br>Bright<br>Resolution<br>Adjustement angle | 17" TFT LED backlight<br>Capacitive<br>250 cd/m<br>1280*1024<br>45° |
|-----------------------|--------------------------------------------------------------------------|---------------------------------------------------------------------|
|-----------------------|--------------------------------------------------------------------------|---------------------------------------------------------------------|