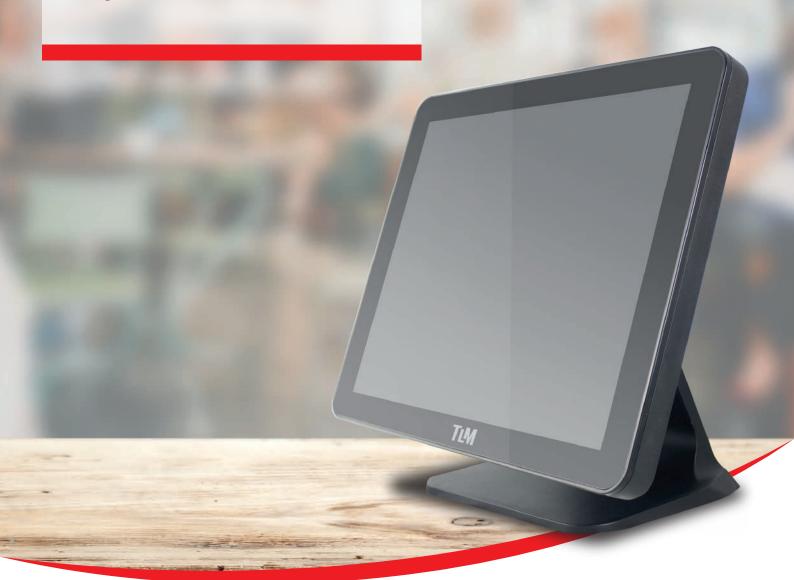

Point of Sale (POS) terminal with a 17-inch capacitive touchscreen. An ideal POS system for software and businesses that require a large screen.

The **TLM 700 POS** terminal stands out with its large 17-inch capacitive touchscreen, making it ideal for tasks that require ample screen space or software that needs to organize multiple windows simultaneously. It is constructed with a lightweight ABS material and a metal stand, ensuring a comfortable, convenient, and stable system.

#### WORK ENVIRONMENT

Working temperature Storaged temperature Humedity Protection 0 to 60℃ -20 to 80℃ 10% to 90% IP54

**DISPLAY** Huge 17-inch capacitive touchscreen.

**DESIGN** With clean lines and high-quality materials.