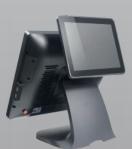

Furthermore, this system comes equipped with all the necessary ports for connecting optional peripherals. It includes 6 USB ports, two of which are conveniently located on the back of the screen, as well as COM ports, VGA, HDMI, and a 1GB LAN port. Additionally, this system has built-in Wi-Fi for seamless wireless device connectivity.

# PUERTOS I/O

| USB   | 6                      |
|-------|------------------------|
| Serie | 2                      |
| LAN   | 1 Ethernet 10/100/1000 |
| VGA   | 1                      |
| HDMI  | 1                      |